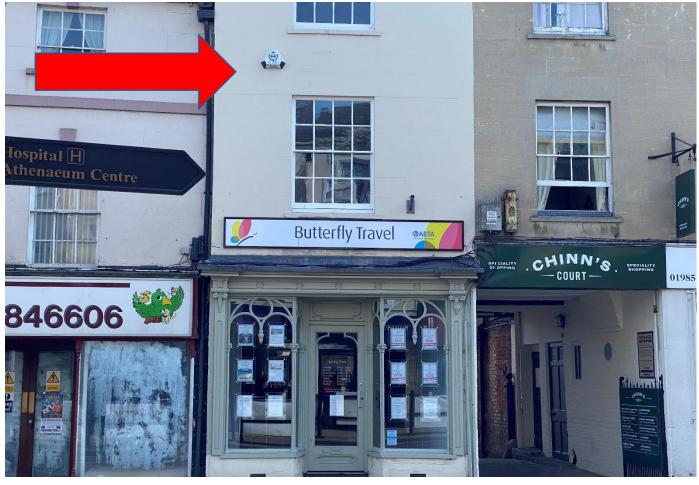

## Description

The West Wilts town of Warminster serves a wide and diverse catchment area. Located at the intersection of the A36/A350, it is positioned along the Southampton/Bristol corridor. Local traders include Morrison's Supermarket, Lidl, Costa Coffee, Peacocks and many others.

Located in the centre of Warminster is this double fronted traditional retail space. Formerly a Travel Agency, the property is laid out over 4 floors which also includes a large basement.

To the rear of the ground floor area is a small store area and on the half landing between the ground and first floor is a WC with wash hand basin and a small kitchenette area.

The ground and first floors would make excellent retail/office space with the second floor being excellent for storage.

£10,500 p.a. Excl To Let