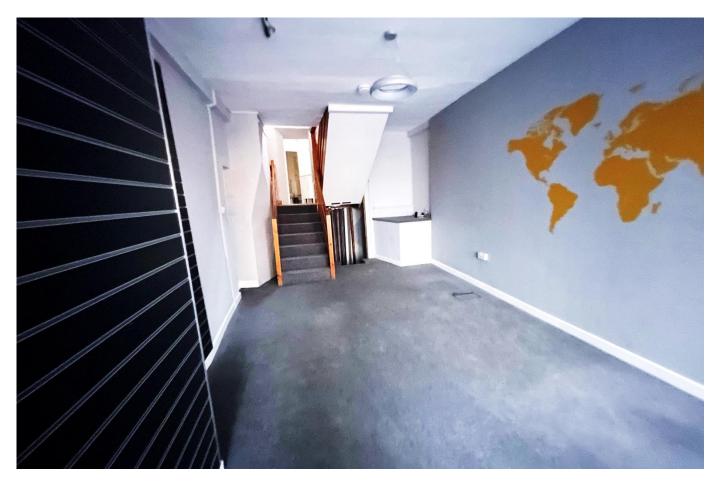

Located in the centre of Warminster is this double fronted traditional retail space. Formerly a Travel Agency, the property is laid out over 4 floors which also includes a large basement.

To the rear of the ground floor area is a small store area and on the half landing between the ground and first floor is a WC with wash hand basin and a small kitchenette area.

The ground and first floors would make excellent retail/office space with the second floor being excellent for storage.

£10,500 p.a. Excl To Let